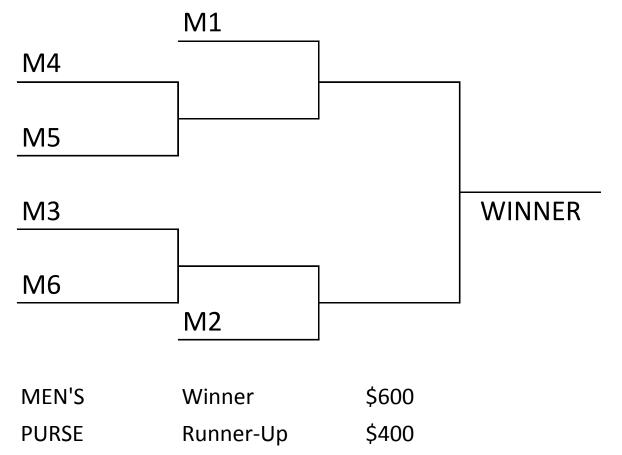

All teams from each pool qualify and are seeded for playoffs based on the following criteria in this order:

- 1. Win/Loss Record
- 2. Head-to-Head Record
- 3. Team total in draw to the button (immediately following the first game)