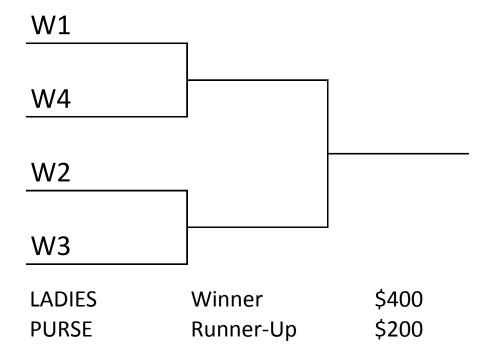

All teams from each pool qualify and are seeded for playoffs based on the following criteria in this order:

- 1. Win/Loss Record
- 2. Head-to-Head Record
- 3. Team total in draw to the button (immediately following the first game)