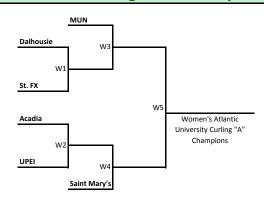

## Atlantic University Curling Championships 2013 - Women

|                    | Draw Time | Ice 1     | Ice 2  | Ice 3        | Ice 4 | Ice 5 | Ice 6 |                                            |
|--------------------|-----------|-----------|--------|--------------|-------|-------|-------|--------------------------------------------|
| Friday, Jan 11     | 1:00 PM   | Dalhousie | Acadia |              |       |       |       | * Pre-event practice for all teams         |
|                    | 1:30 PM   | St. FX    | UPEI   |              |       |       |       | is 15 minutes each on two sheets           |
|                    | 2:30 PM   | W1        | W2     |              |       |       |       | (total 30 minutes)                         |
|                    | 3:30 PM   |           |        | Saint Mary's | MUN   |       |       |                                            |
|                    | 9:30 PM   |           |        |              |       | W3    | W4    | -                                          |
|                    |           |           |        |              |       |       |       |                                            |
|                    |           |           |        |              |       |       |       | *all games are 8 ends                      |
| Saturday, Jan 12   | 2:30 PM   |           |        | W5           | W7    | W6    |       |                                            |
|                    | 7:30 PM   |           | W8     |              |       |       |       | * Coin flip 30 minutes prior to game       |
|                    |           |           |        |              |       |       |       | time to determine choice of practice and   |
|                    |           |           |        |              |       |       |       | rock colour                                |
| Sunday, January 13 | 8:30 AM   | W9        |        |              |       |       |       | * Pre-game practice = 1 minute slider cool |
|                    |           |           |        |              |       |       |       | down, 7 minute practice, then 1 minute     |
|                    |           |           |        |              |       |       |       | to complete draw to the button             |