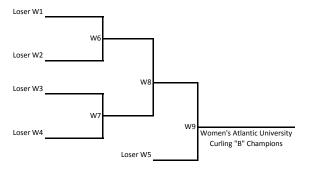

## Atlantic University Curling Championships 2013 - Women

|                    | Draw Time | Ice 1     | Ice 2  | Ice 3        | Ice 4 | Ice 5 | Ice 6 |                                            |
|--------------------|-----------|-----------|--------|--------------|-------|-------|-------|--------------------------------------------|
| Friday, Jan 11     | 1:00 PM   | Dalhousie | Acadia |              |       |       |       | * Pre-event practice for all teams         |
|                    | 1:30 PM   | St. FX    | UPEI   |              |       |       |       | is 15 minutes each on two sheets           |
|                    | 2:30 PM   | W1        | W2     |              |       |       |       | (total 30 minutes)                         |
|                    | 3:30 PM   |           |        | Saint Mary's | MUN   |       |       |                                            |
|                    | 9:30 PM   |           |        |              |       | W3    | W4    | -                                          |
|                    |           |           |        |              |       |       |       |                                            |
|                    |           |           |        |              |       |       |       | *all games are 8 ends                      |
| Saturday, Jan 12   | 2:30 PM   |           |        | W5           | W7    | W6    |       |                                            |
|                    | 7:30 PM   |           | W8     |              |       |       |       | * Coin flip 30 minutes prior to game       |
|                    |           |           |        |              |       |       |       | time to determine choice of practice and   |
|                    |           |           |        |              |       |       |       | rock colour                                |
| Sunday, January 13 | 8:30 AM   | W9        |        |              |       |       |       | * Pre-game practice = 1 minute slider cool |
|                    |           |           |        |              |       |       |       | down, 7 minute practice, then 1 minute     |
|                    |           |           |        |              |       |       |       | to complete draw to the button             |