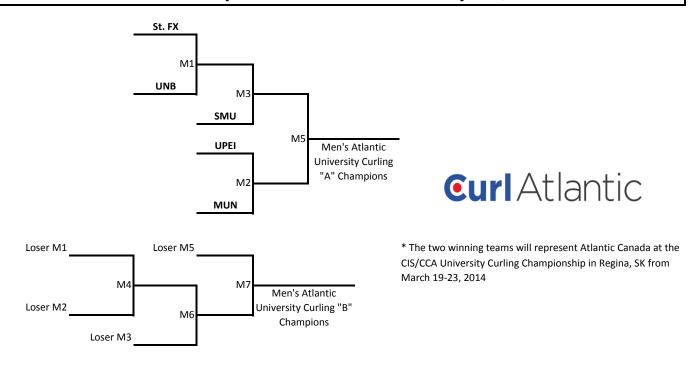

## **Atlantic University Curling Championships 2014 - Men**

|                      | <b>Draw Time</b> | Ice 1                           | Ice 2 | Ice 3 | Ice 4 | Ice 5 |                                                     |
|----------------------|------------------|---------------------------------|-------|-------|-------|-------|-----------------------------------------------------|
| Friday, January 3rd  | 2:00 PM          |                                 |       |       |       |       | * Pre-event practice for all teams is 10 minutes    |
|                      | 3:30 PM          |                                 |       |       |       |       | on each sheet (total 50 minutes)                    |
|                      | 5:00 PM          |                                 |       |       |       |       |                                                     |
|                      |                  |                                 |       |       |       |       | Note: all players require a valid photo ID          |
|                      | 7:00 PM          |                                 | M1    |       |       | M2    | *all games are 10 ends                              |
|                      | 9:30 PM          | Social at the CWC for all teams |       |       |       |       |                                                     |
|                      |                  |                                 |       |       |       |       | * Coin flip is 30 minutes prior to game time to     |
| Saturday, January 4t | 9:00 AM          |                                 |       |       | M3    |       | determine choice of practice and rock colour. First |
|                      | 2:00 PM          | M4                              |       |       |       |       | practice will start 20 minutes prior to game time.  |
|                      | 7:00 PM          |                                 |       | M5    |       |       |                                                     |
|                      |                  |                                 |       |       |       | •     | * Pre-game practice = 1 minute slider cool down,    |
| Sunday, January 5th  | 9:00 AM          |                                 |       | M6    |       |       | 8 minute practice, then 1 minute to complete the    |
|                      | 2:00 PM          |                                 | M7    |       |       |       | draw to the button for hammer                       |

## Men's Draw - Capital Winter Club - January 3-5, 2014