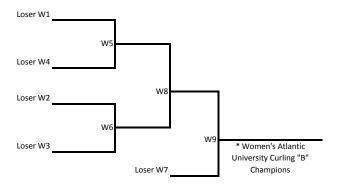

## **Atlantic University Curling Championships 2014 - Women**

|                                         | Draw Time | Ice 1 | Ice 2 | Ice 3 | Ice 4 | Ice 5                                            |                                                     |
|-----------------------------------------|-----------|-------|-------|-------|-------|--------------------------------------------------|-----------------------------------------------------|
| Friday, January 3rd                     | 2:00 PM   |       |       |       |       |                                                  | * Pre-event practice for all teams is 10 minutes    |
|                                         | 3:30 PM   |       |       |       |       |                                                  | on each sheet (total 50 minutes)                    |
|                                         | 5:00 PM   |       |       |       |       |                                                  |                                                     |
|                                         |           |       |       |       |       |                                                  | Note: all players require a valid photo ID          |
|                                         | 7:00 PM   |       |       | W1    | W2    |                                                  | *all games are 10 ends                              |
| 9:30 PM Social at the CWC for all teams |           |       |       |       |       |                                                  |                                                     |
|                                         |           |       |       |       |       |                                                  | * Coin flip is 30 minutes prior to game time to     |
| Saturday, January 4t                    | 9:00 AM   | W3    |       |       |       | W4                                               | determine choice of practice and rock colour. First |
|                                         | 2:00 PM   |       |       | W6    | W5    |                                                  | practice will start 20 minutes prior to game time.  |
|                                         | 7:00 PM   |       | W7    |       |       |                                                  |                                                     |
|                                         |           |       |       |       |       | * Pre-game practice = 1 minute slider cool down, |                                                     |
| Sunday, January 5th                     | 9:00 AM   |       | W8    |       |       |                                                  | 8 minute practice, then 1 minute to complete the    |
|                                         | 2:00 PM   |       |       | W9    |       |                                                  | draw to the button for hammer                       |

## Women's Draw - Capital Winter Club - January 3-5, 2014

\* The two winning teams will represent Atlantic Canada at the CIS/CCA University Curling Championship in Regina, SK from March 19-23, 2014