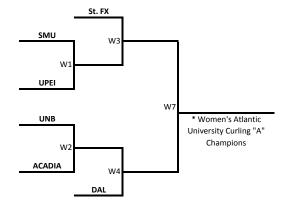

## **Atlantic University Curling Championships 2014 - Women**

|                                         | Draw Time | Ice 1 | Ice 2 | Ice 3 | Ice 4 | Ice 5                                            |                                                     |
|-----------------------------------------|-----------|-------|-------|-------|-------|--------------------------------------------------|-----------------------------------------------------|
| Friday, January 3rd                     | 2:00 PM   |       |       |       |       |                                                  | * Pre-event practice for all teams is 10 minutes    |
|                                         | 3:30 PM   |       |       |       |       |                                                  | on each sheet (total 50 minutes)                    |
|                                         | 5:00 PM   |       |       |       |       |                                                  |                                                     |
|                                         |           |       |       |       |       |                                                  | Note: all players require a valid photo ID          |
|                                         | 7:00 PM   |       |       | W1    | W2    |                                                  | *all games are 10 ends                              |
| 9:30 PM Social at the CWC for all teams |           |       |       |       |       |                                                  |                                                     |
|                                         |           |       |       |       |       |                                                  | * Coin flip is 30 minutes prior to game time to     |
| Saturday, January 4t                    | 9:00 AM   | W3    |       |       |       | W4                                               | determine choice of practice and rock colour. First |
|                                         | 2:00 PM   |       |       | W6    | W5    |                                                  | practice will start 20 minutes prior to game time.  |
|                                         | 7:00 PM   |       | W7    |       |       |                                                  |                                                     |
|                                         |           |       |       |       |       | * Pre-game practice = 1 minute slider cool down, |                                                     |
| Sunday, January 5th                     | 9:00 AM   |       | W8    |       |       |                                                  | 8 minute practice, then 1 minute to complete the    |
|                                         | 2:00 PM   |       |       | W9    |       |                                                  | draw to the button for hammer                       |

## Women's Draw - Capital Winter Club - January 3-5, 2014

\* The two winning teams will represent Atlantic Canada at the CIS/CCA University Curling Championship in Regina, SK from March 19-23, 2014