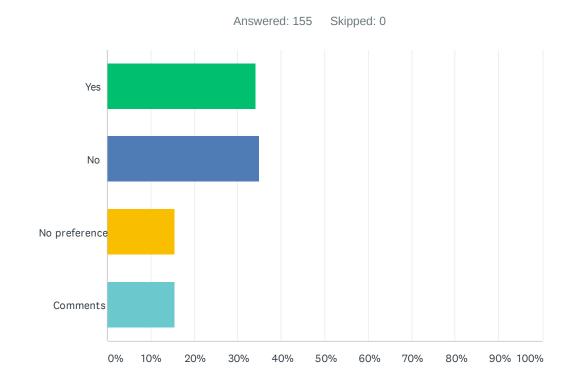

### Q4 Do you think Curl PEI should follow the same residency policy as Curling Canada for events that lead to a Curling Canada event?

| ANSWER CHOICES | RESPONSES |     |
|----------------|-----------|-----|
| Yes            | 34.19%    | 53  |
| No             | 34.84%    | 54  |
| No preference  | 15.48%    | 24  |
| Comments       | 15.48%    | 24  |
| TOTAL          |           | 155 |