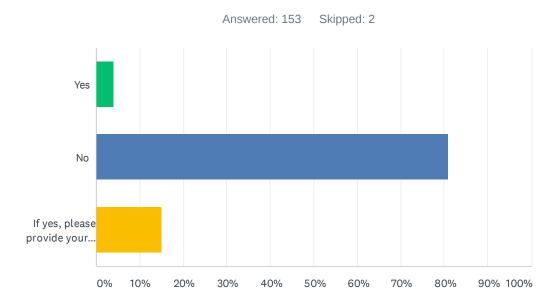

## Q5 Would you be interested in in being a part of a group to discuss residency policies for events leading to Curling Canada events?

| ANSWER CHOICES                              | RESPONSES |     |
|---------------------------------------------|-----------|-----|
| Yes                                         | 3.92%     | 6   |
| No                                          | 81.05%    | 124 |
| If yes, please provide your name and email. | 15.03%    | 23  |
| TOTAL                                       |           | 153 |