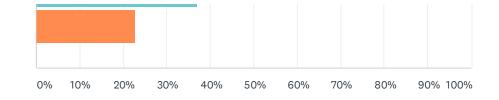

### Q4 Do you think Curl PEI should follow the same residency policy as Curling Canada for events that lead to a Curling Canada event?

| ANSWER CHOICES | RESPONSES |     |
|----------------|-----------|-----|
| Yes            | 34.19%    | 53  |
| No             | 34.84%    | 54  |
| No preference  | 15.48%    | 24  |
| Comments       | 15.48%    | 24  |
| TOTAL          |           | 155 |