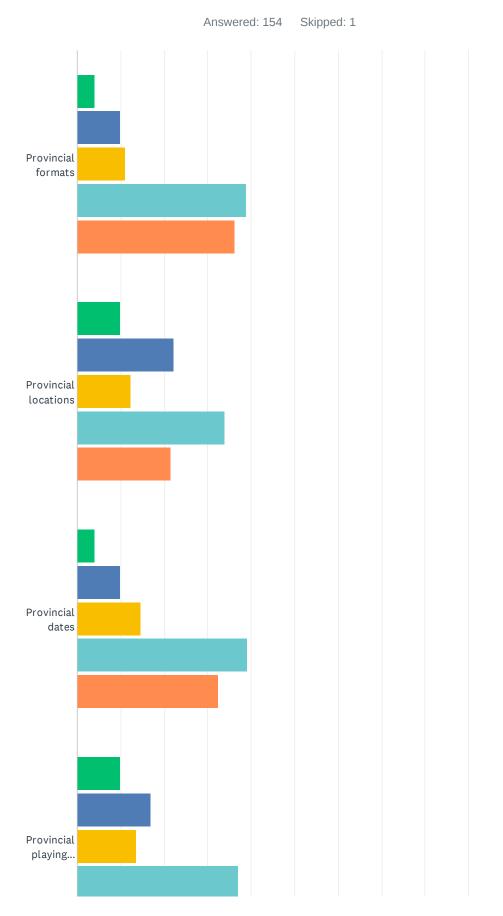

### Q2 How satisified are you with the following for provincial championships?

#### Curl PEI Member Survey

Very Dissatisfied Somewhat Dissatisfied Neither Somewhat Satisfied Very Satisfied

|                               | VERY<br>DISSATISFIED | SOMEWHAT<br>DISSATISFIED | NEITHER      | SOMEWHAT<br>SATISFIED | VERY<br>SATISFIED | TOTAL |
|-------------------------------|----------------------|--------------------------|--------------|-----------------------|-------------------|-------|
| Provincial formats            | 3.95%<br>6           | 9.87%<br>15              | 11.18%<br>17 | 38.82%<br>59          | 36.18%<br>55      | 152   |
| Provincial locations          | 9.80%<br>15          | 22.22%<br>34             | 12.42%<br>19 | 33.99%<br>52          | 21.57%<br>33      | 153   |
| Provincial dates              | 3.97%<br>6           | 9.93%<br>15              | 14.57%<br>22 | 39.07%<br>59          | 32.45%<br>49      | 151   |
| Provincial playing conditions | 9.74%<br>15          | 16.88%<br>26             | 13.64%<br>21 | 37.01%<br>57          | 22.73%<br>35      | 154   |