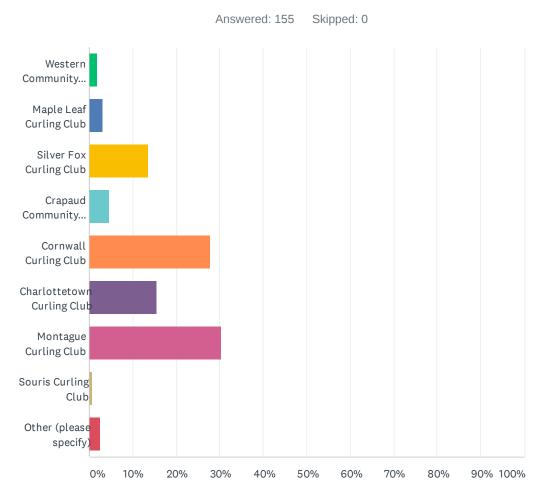

### Q6 What Curl PEI curling club are you a member at?

| ANSWER CHOICES                 | RESPONSES |     |
|--------------------------------|-----------|-----|
| Western Community Curling Club | 1.94%     | 3   |
| Maple Leaf Curling Club        | 3.23%     | 5   |
| Silver Fox Curling Club        | 13.55%    | 21  |
| Crapaud Community Curling Club | 4.52%     | 7   |
| Cornwall Curling Club          | 27.74%    | 43  |
| Charlottetown Curling Club     | 15.48%    | 24  |
| Montague Curling Club          | 30.32%    | 47  |
| Souris Curling Club            | 0.65%     | 1   |
| Other (please specify)         | 2.58%     | 4   |
| TOTAL                          |           | 155 |