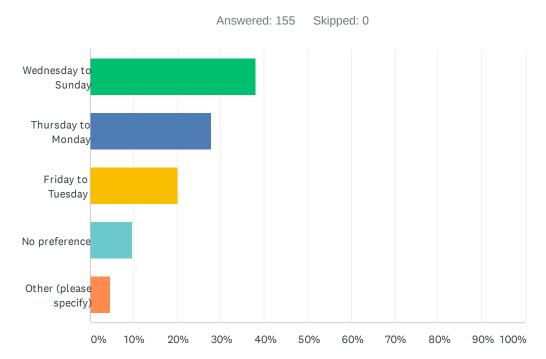

# Q1 What are the preferred days of the week to run provincial championships? (Note: this assumes the finals will take place on the last day listed.)

| ANSWER CHOICES         | RESPONSES |
|------------------------|-----------|
| Wednesday to Sunday    | 38.06% 59 |
| Thursday to Monday     | 27.74% 43 |
| Friday to Tuesday      | 20.00% 31 |
| No preference          | 9.68% 15  |
| Other (please specify) | 4.52% 7   |
| TOTAL                  | 155       |