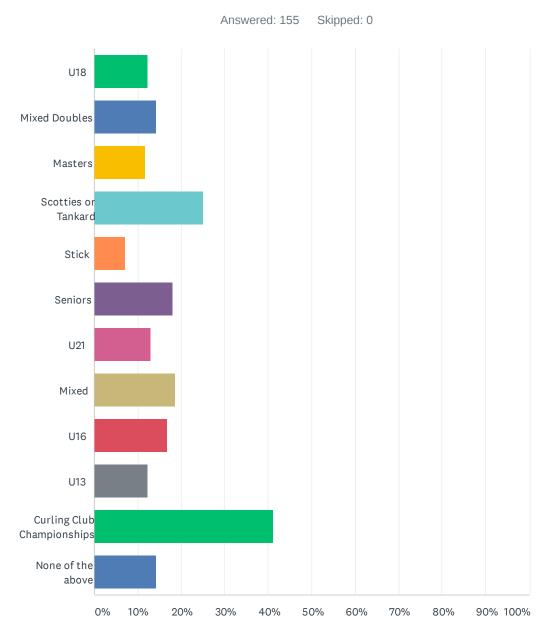

# Q3 In which provincial championships have you played or coached in the past three seasons? Select all that apply.

#### Curl PEI Member Survey

| ANSWER CHOICES             | RESPONSES |    |
|----------------------------|-----------|----|
| U18                        | 12.26%    | 19 |
| Mixed Doubles              | 14.19%    | 22 |
| Masters                    | 11.61%    | 18 |
| Scotties or Tankard        | 25.16%    | 39 |
| Stick                      | 7.10%     | 11 |
| Seniors                    | 18.06%    | 28 |
| U21                        | 12.90%    | 20 |
| Mixed                      | 18.71%    | 29 |
| U16                        | 16.77%    | 26 |
| U13                        | 12.26%    | 19 |
| Curling Club Championships | 41.29%    | 64 |
| None of the above          | 14.19%    | 22 |
| Total Respondents: 155     |           |    |